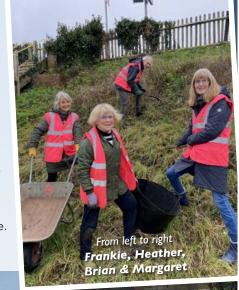

#### **CREWKERNE STATION WORKING TOGETHER JANUARY 2024**

CREWKERNE STATION

There are two areas at the station where the Volunteers are trying to encourage wild life. The South Western Railway contractors now leave sections of the banks by the car park and the platform unstrimmed as

'wilding areas' and only trim back the grass at the edges twice a year. Unfortunately this does mean that the unstrimmed areas have become overrun with brambles and thick layers of long grass. So the volunteers work hard at this time of year to cut back the dead grass and the scrambles of brambles in order to encourage the natural wild flowers to spring to life. Last year they added some additional seeds and flower plants and are hoping to see results this year.

The volunteers and staff at the station work well together to make our station one of the most admired in the region. Faults and problems get reported via the Station Ambassador to the Stations manager and regular cleans of waiting room, windows, outside areas and litter picking help to keep it good for the passengers. The Planters put in by the volunteers make it even more attractive. The outside shelter supplied by the

volunteers has been cleaned nicely by the staff and is seen being used by volunteers for a welcome rest. Another photo shows the volunteers hard at work liberating the spring bulbs from brambles and last years grass on the bank above the car park.