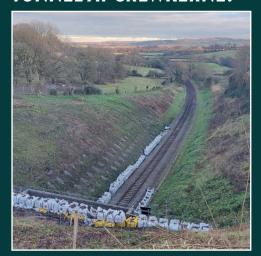

#### DID YOU KNOW THERE IS A **TUNNEL AT CREWKERNE?**

We visited the Octavius site on the Lyme Road, west of Crewkerne last Wednesday, 13 December 2023. Much plant and manpower had been brought in to deal with the mudslide which had occurred on Monday 4 December. Octavius were already onsite stabilising the embankments each side of the eastern entry into the tunnel, when the rain hit. The stabilising involved placing large nets over the embankments, then pinning the nets to the slopes in order to capture the undergrowth and soil. Unfortunately the heavy rain - recorded locally at 90mm - caused a field

above the tunnel to flood, partly with water from Lyme Road, and with more surface water washing down the lane from Seaborough. The road drains in the lane could not cope, and overflowed down the embankment, taking over 300 tonnes of mud, soil and vegetation with it. This engulfed the rail track, making it impassable for trains.

This chain of events is very reminiscent of the fatal mud-slide at Beaminster Tunnel in 2012, although thankfully this time no lives were lost.

Heavy plant, cranes and specialist earthmoving machinery were evident during our visit. A fresh works yard had been created in the flooded field to accommodate the extra plant and vehicles. A team of specialist tree surgeons were also working to remove trees on the south side of the railway line, in order to expose further areas for netting to restrain the steep slopes.

We understand the railway was reopened later, just after our visit, although trains were restricted to 20mph until the risks of further landslides are eliminated.

Call us today for your free quote

sales@halstocksheds.co.uk 01935 891007