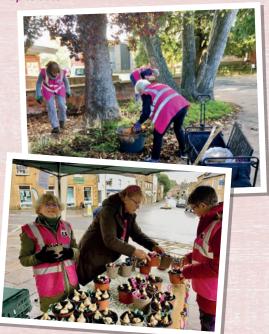

# Crewkerne in Bloom - The Joys of Spring

Just as we were thinking of all the projects and plans we have in mind for 2024, we came across some news from the RHS.

It turns out that it's the 60th anniversary of Britain in Bloom this year and their theme for this milestone year is 'friendship' — which is really what Crewkerne in Bloom is all about, bringing local people together to enjoy themselves as they enhance the beauty of our lovely old town.

We're all volunteers and we'd welcome more!

Anyone can find a niche that suits them, working individually or in a group.

- Join Tuesday morning working parties around town
- Meet afterwards for coffee and a chat
- Look after a designated area
- Get together with neighbours to care for your locality
- Enlist children and grandchildren
- Lend a hand filling our famous hanging baskets
- Plant bulbs for our annual fund-raising Christmas sale
- Weeding and sprucing up for just 10 minutes will be appreciated
- Help decorate our tree at the Christmas Tree Festival
- Businesses can sponsor a planter or area

In short, no experience needed – just your enthusiasm for keeping Crewkerne colourful and looking its very best.

The RHS reminds us how heartwarming it is making neighbourhoods thriving, friendlier and greener places to live.