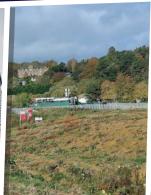

#### DID YOU KNOW THERE IS A **TUNNEL AT CREWKERNE?**

We visited the Octavius site on the Lyme Road, west of Crewkerne last Wednesday, 13 December 2023. Much plant and manpower had been brought in to deal with the mudslide which had occurred on Monday 4 December. Octavius were already onsite stabilising the embankments each side of the eastern entry into the tunnel, when the rain hit. The stabilising involved placing large nets over the embankments, then pinning the nets to the slopes in order to capture the undergrowth and soil. Unfortunately the heavy rain - recorded locally at 90mm - caused a field

above the tunnel to flood, partly with water from Lyme Road, and with more surface water washing down the lane from Seaborough. The road drains in the lane could not cope, and overflowed down the embankment, taking over 300 tonnes of mud, soil and vegetation with it. This engulfed the rail track, making it impassable for trains.

This chain of events is very reminiscent of the fatal mud-slide at Beaminster Tunnel in 2012, although thankfully this time no lives were lost.

Heavy plant, cranes and specialist earthmoving machinery were evident during our visit. A fresh works yard had been created in the flooded field to accommodate the extra plant and vehicles. A team of specialist tree surgeons were also working to remove trees on the south side of the railway line, in order to expose further areas for netting to restrain the steep slopes.

We understand the railway was reopened later, just after our visit, although trains were restricted to 20mph until the risks of further landslides are eliminated.

Call us today for your free quote

sales@halstocksheds.co.uk 01935 891007