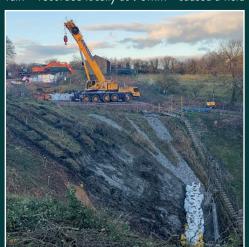

#### DID YOU KNOW THERE IS A **TUNNEL AT CREWKERNE?**

We visited the Octavius site on the Lyme Road, west of Crewkerne last Wednesday, 13 December 2023. Much plant and manpower had been brought in to deal with the mudslide which had occurred on Monday 4 December. Octavius were already onsite stabilising the embankments each side of the eastern entry into the tunnel, when the rain hit. The stabilising involved placing large nets over the embankments, then pinning the nets to the slopes in order to capture the undergrowth and soil. Unfortunately the heavy rain - recorded locally at 90mm - caused a field

above the tunnel to flood, partly with water from Lyme Road, and with more surface water washing down the lane from Seaborough. The road drains in the lane could not cope, and overflowed down the embankment, taking over 300 tonnes of mud, soil and vegetation with it. This engulfed the rail track, making it impassable for trains.

This chain of events is very reminiscent of the fatal mud-slide at Beaminster Tunnel in 2012, although thankfully this time no lives were lost.

Heavy plant, cranes and specialist earthmoving machinery were evident during our visit. A fresh works yard had been created in the flooded field to accommodate the extra plant and vehicles. A team of specialist tree surgeons were also working to remove trees on the south side of the railway line, in order to expose further areas for netting to restrain the steep slopes.

We understand the railway was reopened later, just after our visit, although trains were restricted to 20mph until the risks of further landslides are eliminated.

Call us today for your free quote

sales@halstocksheds.co.uk 01935 891007