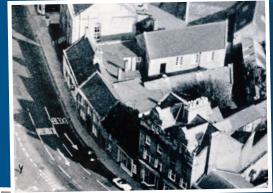

Find us on:

Mobile: 07548 210606 | Land: 01460 78192

Find

In November 2023 The Crewkerne Flyer took a visit to Wool Gardens – part of the new Key Site development south of Crewkerne town centre. Also known as "CLR", and sometimes erroneously expanded into "Crewkerne Link Road". As Crewkerne has waited patiently over the past 30 years for the "Relief Road", we fully expected to enter the development from the southern end, off Station Road. But NO, this access is just for materials being delivered to the construction site.

Instead the new Taylor Wimpey development at Wool Gardens is accessed via Blacknell Lane Trading Estate. How did that happen? As a long-term observer of the CLR (Cayser/Lawrence/Revell) proposals, which evolved into Crewkerne Key-Site, the relief road was a major factor, promoted for years by land investors Cayser Ullman (the "C"), Simon Lawrence (the "L"), and Geoff Revell (the "R"). Much public support also came from former District Councillor Martin Rousell, who also championed

"I accept that the relief road will not solve east-west traffic, but it will take heavy traffic out of Crewkerne Town Centre, as it heads between the A303, our local industry, and on to Bridport"

Access to Wool Gardens for prospective buyers, and new residents, is via Blacknell Lane. So, one passes the Singleton Engineering works, Royal Mail sorting office, Cronite Castings Factory, a new large, green emergency power generator site, Crewkerne sewage plant, Crewkerne Recycling Centre, Merriott Plastics' factory, and then the rear of Western Power's Crewkerne Depot, Renamed National Grid, this is probably the most sordid section of the access road, with a mixture of asbestos sheds, high-level security lighting, razor wire, further coils of security barbed wire, all in order to keep intruders out of their compound! Admittedly, further along the new road one finally arrives at the Taylor Wimpey show homes and sales office.

Now let us be totally accurate. All this industry and warehousing is in the right place! Blacknell Lane was created in the late 1950's, as an employment opportunity for Crewkerne. But to use this route as the access to Wool Gardens seems "cheap" at best, and simply adds traffic to the already overloaded Blacknell Lane exit onto South Street, and thence into Market Street. Despite the historical "fix" of CLR, which was to alleviate congestion and traffic problems, Wool Gardens are simply adding to traffic congestion in our Town Centre!