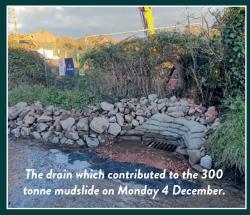

#### DID YOU KNOW THERE IS A **TUNNEL AT CREWKERNE?**

We visited the Octavius site on the Lyme Road, west of Crewkerne last Wednesday, 13 December 2023. Much plant and manpower had been brought in to deal with the mudslide which had occurred on Monday 4 December. Octavius were already onsite stabilising the embankments each side of the eastern entry into the tunnel, when the rain hit. The stabilising involved placing large nets over the embankments, then pinning the nets to the slopes in order to capture the undergrowth and soil. Unfortunately the heavy rain - recorded locally at 90mm - caused a field

above the tunnel to flood, partly with water from Lyme Road, and with more surface water washing down the lane from Seaborough. The road drains in the lane could not cope, and overflowed down the embankment, taking over 300 tonnes of mud, soil and vegetation with it. This engulfed the rail track, making it impassable for trains.

This chain of events is very reminiscent of the fatal mud-slide at Beaminster Tunnel in 2012, although thankfully this time no lives were lost.

Heavy plant, cranes and specialist earthmoving machinery were evident during our visit. A fresh works yard had been created in the flooded field to accommodate the extra plant and vehicles. A team of specialist tree surgeons were also working to remove trees on the south side of the railway line, in order to expose further areas for netting to restrain the steep slopes.