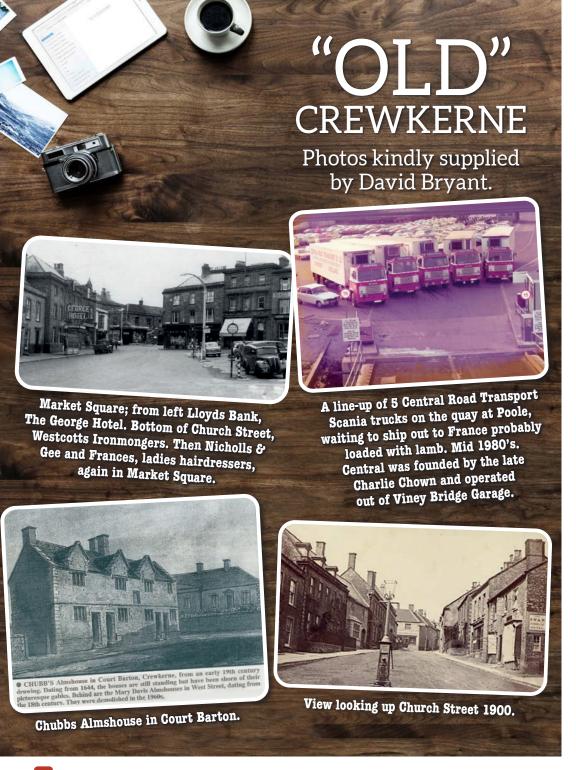

On Page 43 **Filmcrew** announce their last 2 films of the season. Finally on Page 44 our regular contributor, retired baker David Bryant brings us some fresh photos of **"Old Crewkerne".** 

If you have a story for our next edition, or would like us to cover a story for you, please contact us.