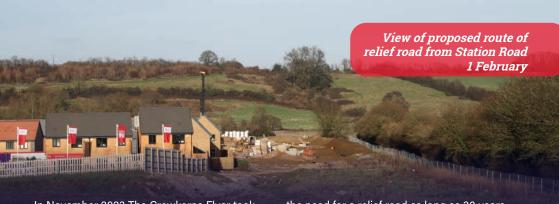

Find us on:

Mobile: 07548 210606 | Land: 01460 78192

Find

In November 2023 The Crewkerne Flyer took a visit to Wool Gardens – part of the new Key Site development south of Crewkerne town centre. Also known as "CLR", and sometimes erroneously expanded into "Crewkerne Link Road". As Crewkerne has waited patiently over the past 30 years for the "Relief Road", we fully expected to enter the development from the southern end, off Station Road. But NO, this access is just for materials being delivered to the construction site.

Instead the new Taylor Wimpey development at Wool Gardens is accessed via Blacknell Lane Trading Estate. How did that happen? As a long-term observer of the CLR (Cayser/Lawrence/Revell) proposals, which evolved into Crewkerne Key-Site, the relief road was a major factor, promoted for years by land investors Cayser Ullman (the "C"), Simon Lawrence (the "L"), and Geoff Revell (the "R"). Much public support also came from former District Councillor Martin Rousell, who also championed

the need for a relief road as long as 30 years ago.

Martin is still very involved with Crewkerne so we sat and had a coffee with Martin on Monday 5 February 2024.

"It's a big disappointment to me that the relief road has still not been built. All those years ago my worry was that large employers were leaving our town due to lack of infrastructure and poor access to Blacknell Lane and Cropmead. Varta Batteries were moving out, soon to be followed by Retail Products. Numatic were still in Beaminster and needed a new larger site. They dismissed Crewkerne and chose Chard instead, on the grounds of better road links."

"I accept that the relief road will not solve east-west traffic, but it will take heavy traffic out of Crewkerne Town Centre, as it heads between the A303, our local industry, and on to Bridport"

Access to Wool Gardens for prospective buyers, and new residents, is via Blacknell Lane. So, one passes the Singleton Engineering works, Royal Mail sorting office, Cronite Castings Factory, a new large, green emergency power generator site, Crewkerne sewage plant, Crewkerne Recycling Centre, Merriott Plastics' factory, and then the rear of Western Power's Crewkerne Depot, Renamed National Grid, this is probably the most sordid section of the access road, with a mixture of asbestos sheds, high-level security lighting, razor wire, further coils of security barbed wire, all in order to keep intruders out of their compound! Admittedly, further along the new road one finally arrives at the Taylor Wimpey show homes and sales office.

Now let us be totally accurate. All this industry and warehousing is in the right place! Blacknell Lane was created in the late 1950's, as an employment opportunity for Crewkerne. But to use this route as the access to Wool Gardens seems "cheap" at best, and simply adds traffic to the already overloaded Blacknell Lane exit onto South Street, and thence into Market Street. Despite the historical "fix" of CLR, which was to alleviate congestion and traffic problems, Wool Gardens are simply adding to traffic congestion in our Town Centre!

On our November visit we then talked to contractors who told us that there was no relief road "on the horizon". They showed me the route it will take, and said the work was meant to start

in 2024, yet no tenders had even been invited as at 4 November 2023. And one young man in particular (resident of North Somerset) could not believe the way HGV's continue to travel around Market Square! Another contractor was very up-beat, saying that the new homes were selling very quickly, "but they are priced to sell!"

So we then chatted to residents. One young man had moved in at the end of September, having bought the house with his girl-friend. He is a long-term Crewkerne resident and loves it! Another couple from Bridport had just bought their home and recently moved in. They too love the location.

Footnote

The Crewkerne Flyer revisited the CLR site on 1st and 2nd of February 2024. Undoubtedly more houses have been completed, and are now occupied, which is very encouraging for the developers and residents. Our reservations over the approach road. and the lack of progress on the Relief Road are echoed by many local people. Several are of the opinion that the original planning consent required the Relief Road to be constructed within a certain time constraint. So where is the Relief Road? The latest rumour is that a watermain has to be moved from the Station Road entrance before the Relief Road can be commenced.