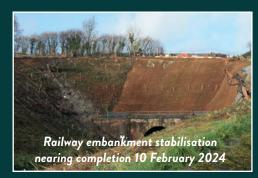

This very wet winter has caused many problems for transport, not least for the railway line near Crewkerne Station. The Crewkerne Flyer visited the site of the **"mudslide" in December 2023**, which caused much disruption for passengers. We then re-visited the tunnel site on 10 February 2024. Please find more information on Page 40.

#### DID YOU KNOW THERE IS A **TUNNEL AT CREWKERNE?**

We visited the Octavius site on the Lyme Road, west of Crewkerne last Wednesday, 13 December 2023. Much plant and manpower had been brought in to deal with the mudslide which had occurred on Monday 4 December. Octavius were already onsite stabilising the embankments each side of the eastern entry into the tunnel, when the rain hit. The stabilising involved placing large nets over the embankments, then pinning the nets to the slopes in order to capture the undergrowth and soil. Unfortunately the heavy rain - recorded locally at 90mm - caused a field

above the tunnel to flood, partly with water from Lyme Road, and with more surface water washing down the lane from Seaborough. The road drains in the lane could not cope, and overflowed down the embankment, taking over 300 tonnes of mud, soil and vegetation with it. This engulfed the rail track, making it impassable for trains.

This chain of events is very reminiscent of the fatal mud-slide at Beaminster Tunnel in 2012, although thankfully this time no lives were lost.

Heavy plant, cranes and specialist earthmoving machinery were evident during our visit. A fresh works yard had been created in the flooded field to accommodate the extra plant and vehicles. A team of specialist tree surgeons were also working to remove trees on the south side of the railway line, in order to expose further areas for netting to restrain the steep slopes.

We understand the railway was reopened later, just after our visit, although trains were restricted to 20mph until the risks of further landslides are eliminated.

Call us today for your free quote

sales@halstocksheds.co.uk 01935 891007